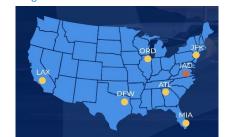

## Flying V's Air Operation

With 7 Gateways, we can handle all your air freight needs Nationwide

Traditional Air Freight - With tiers to adapt every demand:

- Standard Service A perfect hybrid of reliability and cost-effectiveness.